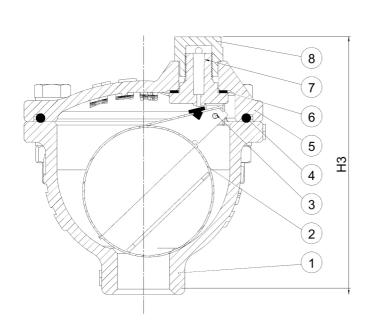

## **Component list:**

| 1. | Body   | Ductile iron GJS-500-7 (GGG-50) | 7.  | Orifice bracket | Polyamide                |
|----|--------|---------------------------------|-----|-----------------|--------------------------|
| 2. | Float  | Stainless steel 1.4401 (316)    | 8.  | Orifice cover   | Polyamide                |
| 3. | Pin    | Stainless steel A2              | 9.  | Bolt            | Stainless steel A2       |
| 4. | O-ring | EPDM rubber                     | 10. | Washer          | Stainless steel A2       |
| 5. | Bonnet | Ductile iron GJS-500-7 (GGG-50) | 11. | Nut             | Stainless steel A2, PTFE |
| 6. | Gasket | EPDM rubber                     |     |                 |                          |

Components may be substituted with equivalent or higher class materials without prior notification.