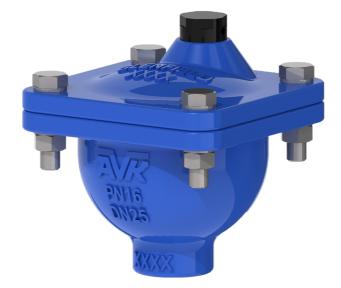

# **AVK AIR VENT VALVE, PN16**

851/42-002

SS 316 float, A2 bolts/A2 PTFE-coated nuts

AVK series 851 automatic air venting valves are designed for automatic discharge of accumulated air during normal working conditions. Corrosion protection is ensured by coating all ductile iron components with WRAS approved fusion bonded epoxy and having all other components made by a drinking water approved stainless steel. The seals are made of drinking water approved EPDM rubber featuring an excellent compression set and ability to regain its original shape

### **Product description:**

Air venting valve for drinking water (not wastewater) and neutral liquids to max. 70° C

#### Features:

- 1" female BSP thread for connection to pipe system
- Anti-friction coated stainless steel fasteners
- · Iron parts with contact to the water coated with fusion bonded epoxy, approved for drinking water
- Seals are made of EPDM and the seat is ABS, all drinking water approved
- Internal parts are highly corrosion resistant AISI 316 stainless steel or ABS
- The complete product is approved for drinking water by WRAS