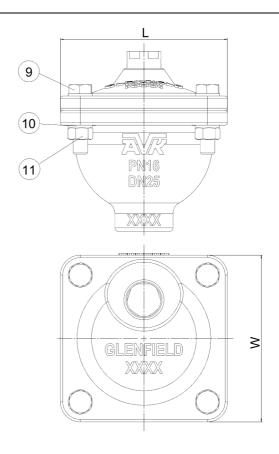

## **Component list:**

| 1. | Body   | Ductile iron GJS-500-7 (GGG-50) | 7.  | Orifice bracket | Polyamide                |
|----|--------|---------------------------------|-----|-----------------|--------------------------|
| 2. | Float  | Stainless steel 1.4401 (316)    | 8.  | Orifice cover   | Polyamide                |
| 3. | Pin    | Stainless steel A2              | 9.  | Bolt            | Stainless steel A2       |
| 4. | O-ring | EPDM rubber                     | 10. | Washer          | Stainless steel A2       |
| 5. | Bonnet | Ductile iron GJS-500-7 (GGG-50) | 11. | Nut             | Stainless steel A2, PTFE |
| 6. | Gasket | EPDM rubber                     |     |                 |                          |

Components may be substituted with equivalent or higher class materials without prior notification.

### Reference nos. and dimensions:

| AVK ref. no.      | DN | L   | W   | НЗ  | Theoretical |
|-------------------|----|-----|-----|-----|-------------|
|                   | mm | mm  | mm  | mm  | weight/kg   |
| 851-025-42-961000 | 25 | 138 | 138 | 149 | 4.0         |